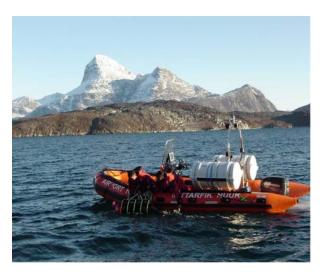

# ASON'S Cradle® Man Overboard Solutions

Side 1

The Jason's Cradle® FRC Kits are proven to aid in the safe and recovery manspeedy of overboard victims the preferred horizontal position. They are currently in service globally with most Navies' and are considered a vital piece of safety equipment. The kits are SOLAS Approved and guaranteed for 3 years.

### 'Jason's Cradle®' Quite Simply We Save Lives...

- The FRC kit consists of a Jason's Cradle® with stowage bag and a fixing kit that enables the Cradle to be deployed on both the port and starboard side as required.
- Deployment of the Cradle forms a non-collapsible scoop.
- The FRC approaches the casualty slowly, keeping them on the windward side and the casualty is guided into the Cradle headfirst.
- A strop is pulled to close the loop.
- A co-ordinated and methodical lift takes place and 'rolling' him over the tube into the rescue craft in the medically preferred horizontal position retrieves the casualty.
- Even with very heavy bodies the lift takes just a few seconds due to the Cradle's 2 to 1 mechanical advantage.