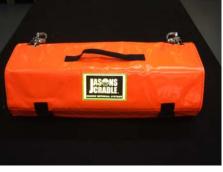

#### Kit Contents:

**1MC-JCFRC003** – Jason's Cradle ® - 2000mm long by 530mm wide (Weight 15kg) - 4 'D' Ring Patches & Bag **1MC-JCFRC004** – Jason's Cradle® - 2140mm long by 710mm wide (Weight 19kg) - 4 'D' Ring Patches & Bag