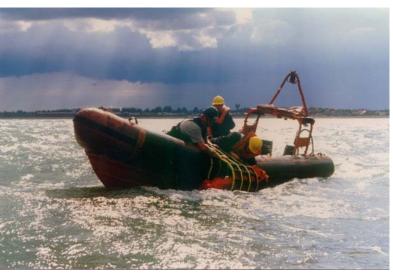

### 'Jason's Cradle®' Quite Simply We Save Lives...

- The FRC kit consists of a Jason's Cradle® with stowage bag and a fixing kit that enables the Cradle to be deployed on both the port and starboard side as required.
- Deployment of the Cradle forms a non-collapsible scoop.
- The FRC approaches the casualty slowly, keeping them on the windward side and the casualty is guided into the Cradle headfirst.
- A strop is pulled to close the loop.
- A co-ordinated and methodical lift takes place and 'rolling' him over the tube into the rescue craft in the medically preferred horizontal position retrieves the casualty.
- Even with very heavy bodies the lift takes just a few seconds due to the Cradle's 2 to 1 mechanical advantage.