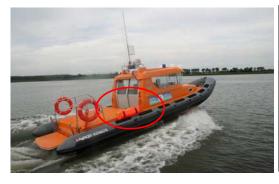

# ASON'S Cradle® Man Overboard Solutions

Side 1

The Jason's Cradle® FRC Kits are proven to aid in the safe and recovery manspeedy of overboard victims the preferred horizontal position. They are currently in service globally with most Navies' and are considered a vital piece of safety equipment. The kits are SOLAS Approved and guaranteed for 3 years.

### 'Jason's Cradle®' Quite Simply We Save Lives...

- The FRC kit consists of a Jason's Cradle® with stowage bag and a fixing kit that enables the Cradle to be deployed on both the port and starboard side as required.
- Deployment of the Cradle forms a non-collapsible scoop.
- The FRC approaches the casualty slowly, keeping them on the windward side and the casualty is guided into the Cradle headfirst.
- A strop is pulled to close the loop.
- A co-ordinated and methodical lift takes place and 'rolling' him over the tube into the rescue craft in the medically preferred horizontal position retrieves the casualty.
- Even with very heavy bodies the lift takes just a few seconds due to the Cradle's 2 to 1 mechanical advantage.