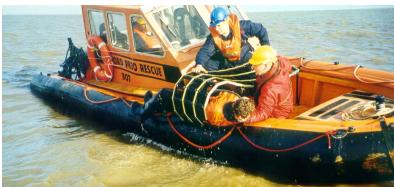

### 'Jason's Cradle®' Quite Simply We Save Lives...

- The FRC kit consists of a Jason's Cradle® with stowage bag and a fixing kit that enables the Cradle to be deployed on both the port and starboard side as required.
- Deployment of the Cradle forms a non-collapsible scoop.
- The FRC approaches the casualty slowly, keeping them on the windward side and the casualty is guided into the Cradle headfirst.
- A strop is pulled to close the loop.
- A co-ordinated and methodical lift takes place and 'rolling' him over the tube into the rescue craft in the medically preferred horizontal position retrieves the casualty.
- Even with very heavy bodies the lift takes just a few seconds due to the Cradle's 2 to 1 mechanical advantage.