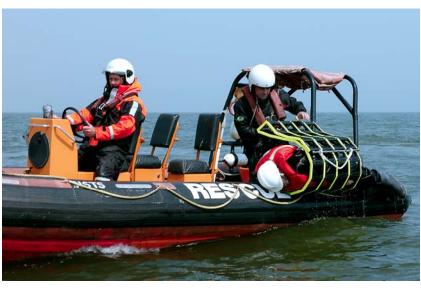

### 'Jason's Cradle®' Quite Simply We Save Lives...

- The FRC kit consists of a Jason's Cradle® with stowage bag and a fixing kit that enables the Cradle to be deployed on both the port and starboard side as required.
- Deployment of the Cradle forms a non-collapsible scoop.
- The FRC approaches the casualty slowly, keeping them on the windward side and the casualty is guided into the Cradle headfirst.
- A strop is pulled to close the loop.
- A co-ordinated and methodical lift takes place and 'rolling' him over the tube into the rescue craft in the medically preferred horizontal position retrieves the casualty.
- Even with very heavy bodies the lift takes just a few seconds due to the Cradle's 2 to 1 mechanical advantage.